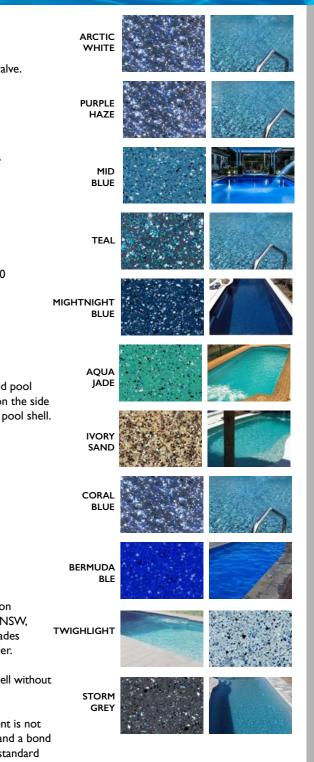

## POOL INCLUSIONS • Super-tough, steel re-inforced fibreglass pool shell hydrostatic valve.

- Unique support system for Inground , Semi Above Ground or
- Free-standing above ground applications.
- Digital salt water chlorinator or mineral chlorinator.
- Energy efficient 3 speed Variable Pump.
  Cartridge or sand filtration system.
- Top mounted skimmer Box , pool returns and hydrostatic valve .
- Commissioning of pool local installs only
- Basic pool maintenance kit includes start up chemicals, scoop, brush with vacuum, hose and CPR chart.