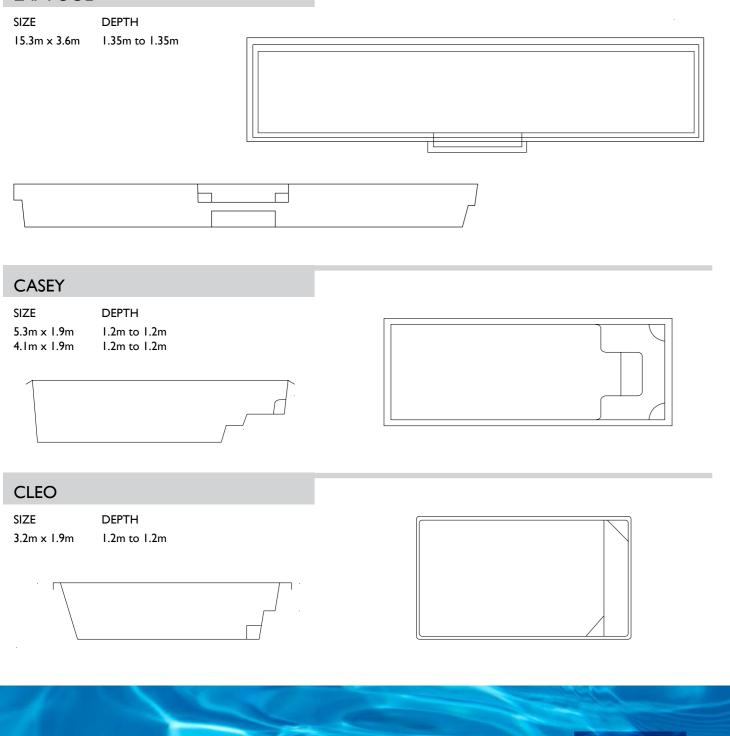

#### PLEASE NOTE: ALL STEEL POOLS NEED TO HAVE I 10MM ADDED TO THE DIG DEPTHS.

PLEASE NOTE: ALL STEEL POOLS NEED TO HAVE 110MM ADDED TO THE DIG DEPTHS.

Pool Price Only (KIT) prices without installation can be supplied on request as we only install in Newcastle and the Central Coast of NSW, Referals to all trades for decking connections, fencing and balustrades can also be supplied once site plans can be produced to our builder.