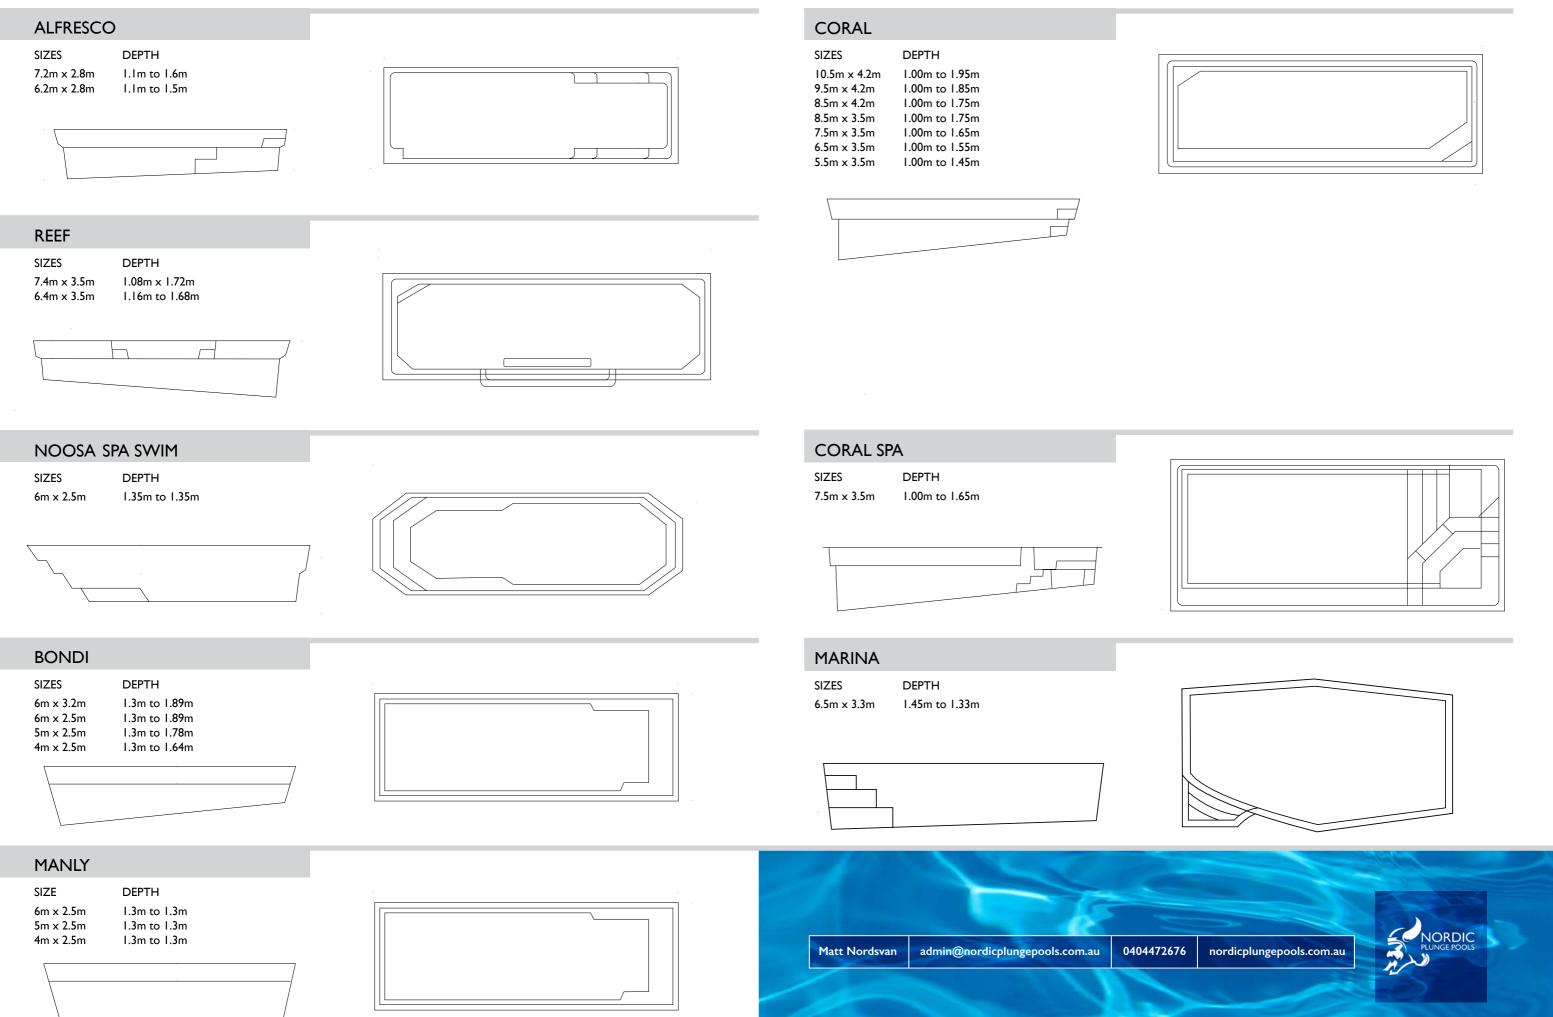

#### PLEASE NOTE: ALL STEEL POOLS NEED TO HAVE I 10MM ADDED TO THE DIG DEPTHS.

PLEASE NOTE: ALL STEEL POOLS NEED TO HAVE 110MM ADDED TO THE DIG DEPTHS.

Pool Price Only (KIT) prices without installation can be supplied on request as we only install in Newcastle and the Central Coast of NSW, Referals to all trades for decking connections, fencing and balustrades can also be supplied once site plans can be produced to our builder.